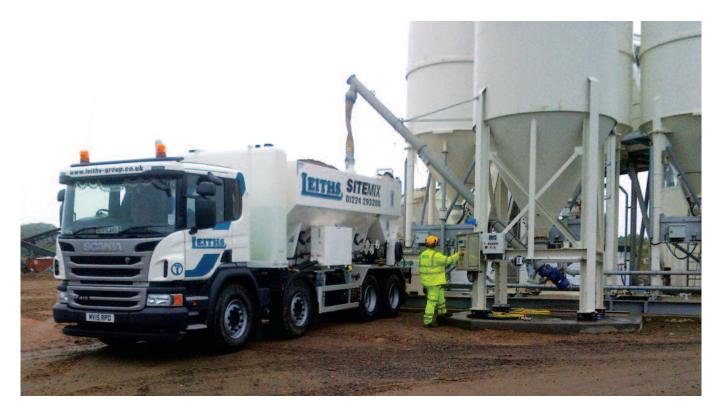

#### **Specification**

Leiths SITEMIX is mobile volumetric concrete mixer that allows us to provide customers with the exact amount of concrete needed and is batched on site without any wastage.

The volumetric concrete mixer has separate storage bins for the aggregate, cement and water and once this arrives on site the materials are mixed to give the customer exactly what's required. With the on board computer this can produce a range of different mixes depending on the customer's requirements and specification. Leiths SITEMIX can be supply standard, prescribed and design mixes from C6/8 - C32/40 at different workabilities. The concrete complies with the requirements of BS 8500-2.