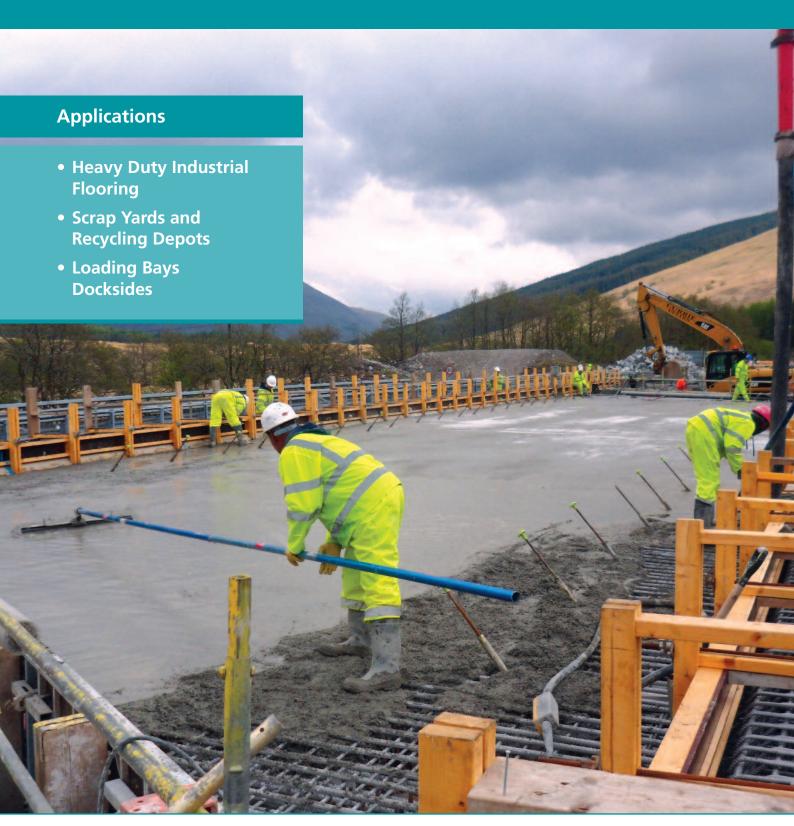

### **Advantages of RIGAcrete Durable**

- Improved mechanical performance resulting is high early and ultimate strengths.
- Abrasion resistance; increasing service life of concrete.
- Low permeability concrete giving greater resistance to aggressive chemicals.
- Improved protection to reinforcing.
- Heat resisting properties.

#### **Specification**

RIGAcrete Durable is an outstanding high performance concrete that includes silica fume which improves both the fresh and hardened properties of the concrete. RIGAcrete Durable is a high strength, low permeability, abrasion resistant concrete that can be used in the most extreme environments where durability and service life of the concrete is essential. For engineering applications of high strength concrete >80N/mm² is often necessary; due to the very high compressive strength of the paste fraction and the improved bond between the paste and

aggregates RIGAcrete Durable is essential to achieve this specified performance.
RIGAcrete Durable offers characteristics that will ensure long term durability and service life where severe abrasive and erosive environments exist.